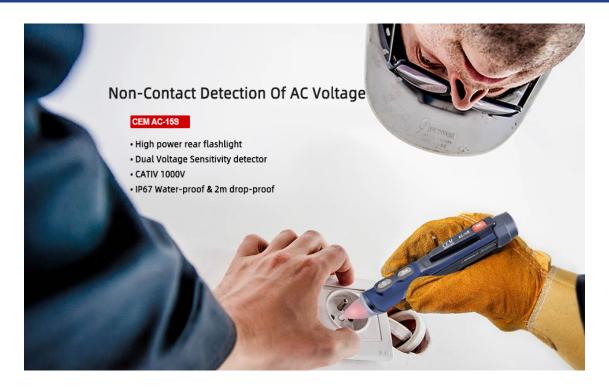

Power ON/OFF switch & Silent Mode

CATIV-1000V, IP67 Water Proof & 2m Drop-proof

Pocket clip for easy storage

Safety Complies with EN 61010-1 2nd Edition, EN 61326 EMC to 1000 V CAT IV