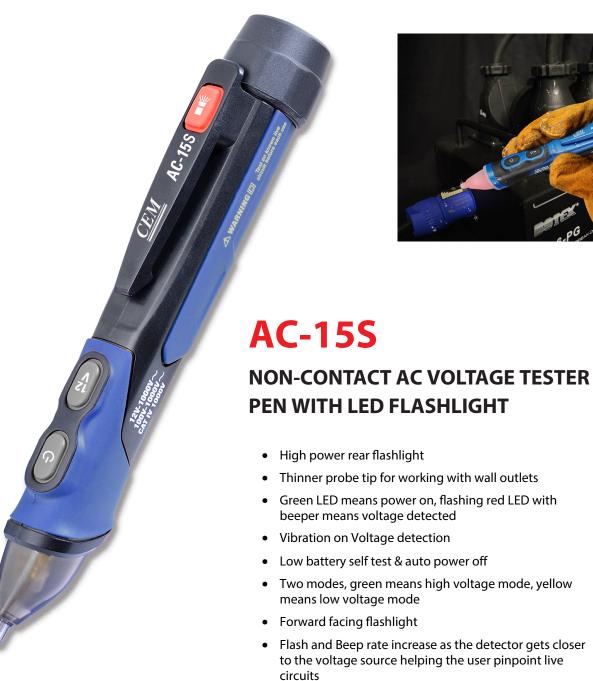

Power ON/OFF switch & Silent Mode

CATIV-1000V, IP67 Water Proof & 2m Drop-proof

Pocket clip for easy storage

## **General Specifications**

| Voltage range                     | 50 V AC to 1000 V AC & 200 V AV to 1000V AC (50/60Hz)         |                                         |
|-----------------------------------|---------------------------------------------------------------|-----------------------------------------|
| Туре                              | Non-Contact AC Voltage Detector                               |                                         |
| Voltage Detection Indicators      | Two modes, green means high voltage, yellow means low voltage |                                         |
|                                   | Motor Shaking with Audible Discontinuous Beeping              |                                         |
| Operating conditions              | Temperature                                                   | 0°C to 40°C (32°F to 104°F)             |
|                                   | Relative Humidity                                             | <80%                                    |
|                                   | Altitude                                                      | Up to 6,562 feet (2,000 meters) maximum |
|                                   | Environment                                                   | Indoor Use                              |
| Power On Indication & Illuminator | Visual                                                        | High Intensity Green LED                |
| Power Off & Auto Power Off        | Visual                                                        | Power-On LED turns off                  |
|                                   | Audible                                                       | Continuous Beeping Sound                |
| Low Battery Indicators            | Visual                                                        | Green LED Blinks                        |
|                                   | Audible                                                       | Series of Beeping Sounds                |
| Batteries                         | Two "AAA"1.5V batteries                                       |                                         |
| Pollution Degree                  | 2                                                             |                                         |