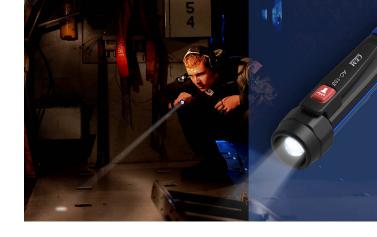

Power ON/OFF switch & Silent Mode

CATIV-1000V, IP67 Water Proof & 2m Drop-proof

Pocket clip for easy storage